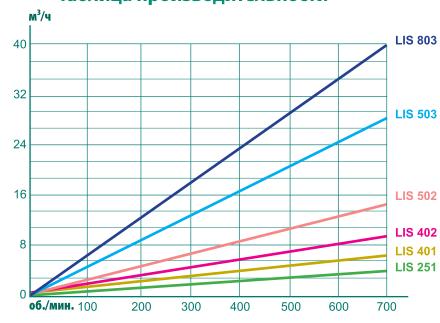

зработаны специально для гигиенического использования и удобны для быстрого монтажа/демонтажа.
- Возможность монтажа как в вертикальном, так и в горизонтальном положении.
- Реверсивный ход.
- Подходит для сред любой вязкости.
- Рабочее давление до 12 Бар.
- Непрерывный ход (отсутствие пульсаций).
- Надежность и простота обслуживания.

#### Области применения

• Пищевая промышленность: молочные продукты, вина, соусы, джемы и варенья, фруктовые соки, мёд, шоколад, сиропы, концентраты, майонез, жидкие яйца, масла, глюкоза, карамель, спирты и ликеры, красители, кетчуп, горчица и т.п..

Косметическая промышленность: косметические крема, шампунь, лосьоны, духи, ароматические масла, гели, зубная паста, эмульсии и т.п..



## РОТОРНО ЛОПАСТНОЙ HACOC СЕРИИ LIS:





### Таблица производительности



### РОТОРНО ЛОПАСТНОЙ НАСОС СЕРИИ LIH: