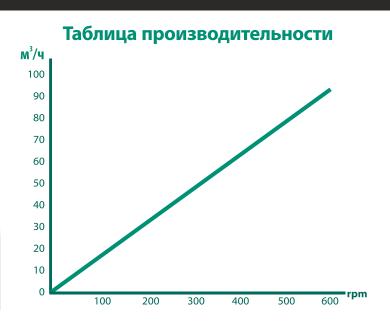

|
| Рабочее давление             | <8 Бар                                                                        |
| Обрезиненные роторы          | NBR, EPDM, FKM                                                                |
| Металлические роторы (опция) | AISI-316, AISI-420                                                            |
| Материал корпуса             | AISI-316, AISI-410                                                            |
| Материал уплотнений          | Carb.silicon/Carb. Tungsten,<br>Graphite/Carb.Tungsten                        |
| Стандартные соединения       | Фланцы DIN DN-80 или DN-100                                                   |
| Опциональные соединения      | Резьбовые по DIN 11851, три-кламп,<br>SMS, быстросъемные, фланцы по ANSI и пр |



## РОТОРНО ЛОПАСТНОЙ НАСОС LB-M/125:



| Гехнические характеристики   | LB-M/125                                                                     |
|------------------------------|------------------------------------------------------------------------------|
| Производительность           | 3,49 л/об.                                                                   |
| Рабочее давление             | >4 Бар                                                                       |
| Обрезиненные роторы          | NBR, EPDM, FKM                                                               |
| Металлические роторы (опция) | AISI-316, AISI-420                                                           |
| Материал корпуса             | AISI-316, AISI-410