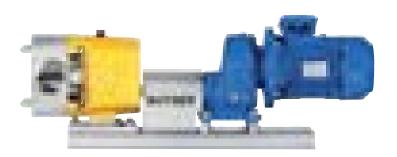

редой, исполнены из нержавеющей стали AISI 316L.
- Механические уплотнения разработаны специально для гигиенического использования и удобны для быстрого монтажа/демонтажа.
- Возможность монтажа как в вертикальном, так и в горизонтальном положении.
- Реверсивный ход.
- Подходит для сред любой вязкости.
- Рабочее давление до 12 Бар.
- Непрерывный ход (отсутствие пульсаций).
- Надежность и простота обслуживания.

#### Области применения

• Пищевая промышленность: молочные продукты, вина, соусы, джемы и варенья, фруктовые соки, мёд, шоколад, сиропы, концентраты, майонез, жидкие яйца, масла, глюкоза, карамель, спирты и ликеры, красители, кетчуп, горчица и т.п..

Косметическая промышленность: косметические крема, шампунь, лосьоны, духи, ароматические масла, гели, зубная паста, эмульсии и т.п..



## РОТОРНО ЛОПАСТНОЙ HACOC СЕРИИ LIS:





### Таблица производительности



### РОТОРНО ЛОПАСТНОЙ НАСОС СЕРИИ LIH: