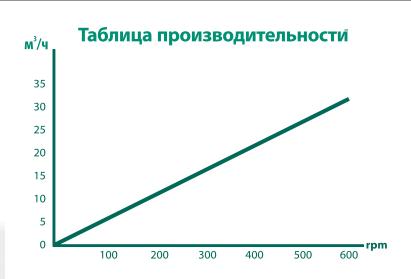

|
| Рабочее давление             | <10 Бар                                                                     |
| Обрезиненные роторы          | NBR, EPDM, FKM                                                              |
| Металлические роторы (опция) | AISI-316, AISI-420                                                          |
| Материал корпуса             | AISI-316, AISI-410                                                          |
| Материал уплотнений          | Carb. Silicon / Carb. Tungsten,<br>Graphite/Carb. Tungsten.                 |
| Стандартные соединения       | Фланцы DIN DN-50                                                            |
| Опциональные соединения      | Резьбовые по DIN 11851, три-кламп, SMS, быстросъемные, фланцы по ANSI и пр. |



## РОТОРНО ЛОПАСТНОЙ HACOC LB-S/90:



| Технические характеристики   | LB-S/90                                                                      |
|------------------------------|------------------------------------------------------------------------------|
| Производительность           | 1,71 л/об.                                                                   |
| Рабочее давление             | <6 Бар                                                                       |
| Обрезиненные роторы          | NBR, EPDM, FKM                                                               |
| Металлические роторы (опция) | AISI-316, AISI-420                                                           |
| Материал корпуса             | AISI-316, AISI-410