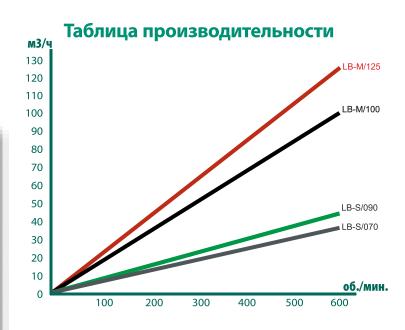

|
| Рабочее давление             | >4 Бар                                                                       |
| Обрезиненные роторы          | NBR, EPDM, FKM                                                               |
| Металлические роторы (опция) | AISI-316, AISI-420                                                           |
| Материал корпуса             | AISI-316, AISI-410                                                           |
| Материал уплотнений          | Carb.silicon/Carb. Tungsten,<br>Graphite/Carb.Tungsten                       |
| Стандартные соединения       | Фланцы DIN DN-100 или DN-125                                                 |
| Опциональные соединения      | Резьбовые по DIN 11851, три-кламп,<br>SMS, быстросъемные, фланцы по ANSI и п |





## ОСОБЕННОСТИ И ОБЛАСТИ ПРИМЕНЕНИЯ POTOPHO-ЛОПАСТНЫХ HACOCOB BOYSER В ГИГИЕНИЧЕСКОМ ИСПОЛНЕНИИ

Роторно-лопастные насосы Boyser в гигиеническом исполнении разработаны исходя из принципов исключительной надежности, а также простоты обслуживания. Насосы Boyser серии LIS и LIH - оптимальное решение для пищевой промышленности, а также для любых других применений, где предъявляются строгие требования к очистке и обеззараживанию устройств, участвующих в технологическом процессе. Перекачиваемая среда контактирует лишь с нержавеющей сталью AISI-316L, а в качестве соединительных фитингов в насосах используются санитарные Tri-Clamp, SMS.

#### Основные характеристики

- Производительность до 40 м³/час
- Перекачивание вязких сред до 200000 сПз
- Все рабочие части, соприкасающиеся со средой, испо