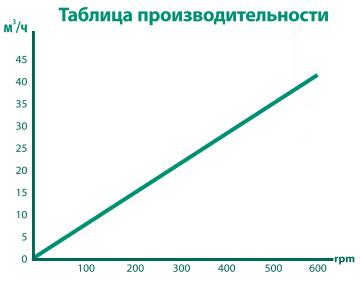

|
| Рабочее давление             | <6 Бар                                                                       |
| Обрезиненные роторы          | NBR, EPDM, FKM                                                               |
| Металлические роторы (опция) | AISI-316, AISI-420                                                           |
| Материал корпуса             | AISI-316, AISI-410                                                           |
| Материал уплотнений          | Carb. Silicon / Carb. Tungsten,<br>Graphite/Carb. Tungsten.                  |
| Стандартные соединения       | Фланцы DIN DN-65, DN-80                                                      |
| Опциональные соединения      | Резьбовые по DIN 11851, три-кламп,<br>SMS, быстросъемные, фланцы по ANSI и п |





### РОТОРНО ЛОПАСТНОЙ НАСОС LB-M/100:



| Технические характеристики   | LB-M/100                                                                      |
|------------------------------|-------------------------------------------------------------------------------|
| Производительность           | 2,79 л/об.                                                                    |
| Рабочее давление             | <8 Бар                                                                        |
| Обрезиненные роторы          | NBR, EPDM, FKM                                                                |
| Металлические роторы (опция) | AISI-316, AISI-420                                                            |
| Материал корпуса             | AISI-316, AISI-410